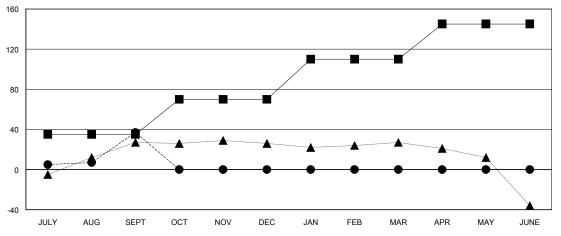

## GOALS AND ACTUAL MEMBERS CUMULATIVE

| - 🔳 - | MEMBER GROWTH NET GOAL |  |
|-------|------------------------|--|
|       |                        |  |

- ■ - MEMBER GROWTH ACTUAL

- ▲ - LAST YEAR MEMBERSHIP ACTUAL

## GMT: LOCATION CALIFORNIA GMT CA

| Clubs                 |               |           | Members       |                       |                        |                         |                                                    |
|-----------------------|---------------|-----------|---------------|-----------------------|------------------------|-------------------------|----------------------------------------------------|
| RESULTS FOR 2023-2024 |               |           |               | RESULTS FOR 2023-2024 |                        |                         |                                                    |
| QUARTER               | NEW CLUB GOAL | NEW CLUBS | DROPPED CLUBS | QUARTER MEME          | BER GROWTH NET<br>GOAL | MEMBER GROWTH<br>ACTUAL | DROPPED<br>MEMBERS ACTUAL<br>(including transfers) |
| JULY/AUG/SEPT         | 0             | 1         | 0             | JULY/AUG/SEPT         | 35                     | 71                      | 29                                                 |
| OCT/NOV/DEC           | 0             | 0         | 0             | OCT/NOV/DEC           | 35                     | 0                       | 0                                                  |
| JAN/FEB/MAR           | 1             | 0         | 0             | JAN/FEB/MAR           | 40                     | 0                       | 0                                                  |
| APR/MAY/JUNE          | 1             | 0         | 0             | APR/MAY/JUNE          | 35                     | 0                       | 0                                                  |