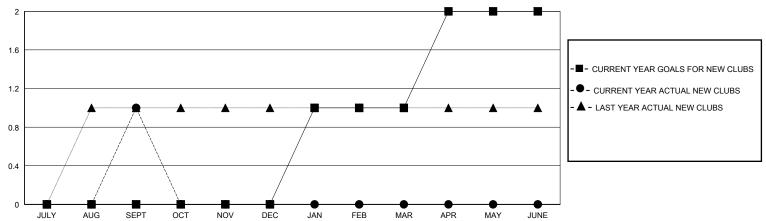

## GOALS AND ACTUAL NEW CLUBS CUMULATIVE

## GMT: LOCATION CALIFORNIA GMT CA

| Clubs                 |               |           | Members       |                       |                        |                         |                                                    |
|-----------------------|---------------|-----------|---------------|-----------------------|------------------------|-------------------------|----------------------------------------------------|
| RESULTS FOR 2023-2024 |               |           |               | RESULTS FOR 2023-2024 |                        |                         |                                                    |
| QUARTER               | NEW CLUB GOAL | NEW CLUBS | DROPPED CLUBS | QUARTER MEME          | BER GROWTH NET<br>GOAL | MEMBER GROWTH<br>ACTUAL | DROPPED<br>MEMBERS ACTUAL<br>(including transfers) |
| JULY/AUG/SEPT         | 0             | 1         | 0             | JULY/AUG/SEPT         | 35                     | 71                      | 29                                                 |
| OCT/NOV/DEC           | 0             | 0         | 0             | OCT/NOV/DEC           | 35                     | 0                       | 0                                                  |
| JAN/FEB/MAR           | 1             | 0         | 0             | JAN/FEB/MAR           | 40                     | 0                       | 0                                                  |
| APR/MAY/JUNE          | 1             | 0         | 0             | APR/MAY/JUNE          | 35                     | 0                       | 0                                                  |